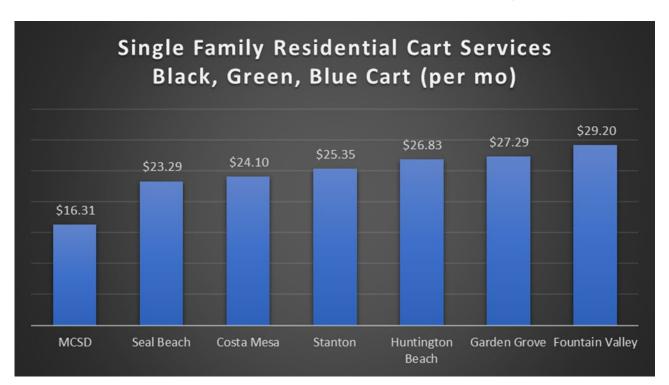

Residential Solid Waste (Black, Green, Blue)

|                         | Residentia<br>Per Mor |       | Hauler                        |
|-------------------------|-----------------------|-------|-------------------------------|
| MCSD                    | \$                    | 16.31 | Midway City Sanitary District |
| Seal Beach              | \$                    | 23.29 | Republic Services             |
| Costa Mesa              | \$                    | 24.10 | CR&R                          |
| Stanton                 | \$                    | 25.35 | CR&R                          |
| <b>Huntington Beach</b> | \$                    | 26.83 | Republic Services             |
| <b>Garden Grove</b>     | \$                    | 27.29 | Republic Services             |
| Fountain Valley         | \$                    | 29.20 | Republic Services             |

MCSD 3.0% Increase each year for the next 3 years

|                     | SOLID WASTE (RESIDENTIAL)                   |  |  |       |  |  |
|---------------------|---------------------------------------------|--|--|-------|--|--|
|                     | Curbside Solid Waste Collection Fees        |  |  |       |  |  |
|                     | FY 2023/24 FY 2024/25 FY 2025/26 FY 2026/27 |  |  |       |  |  |
| Annual<br>Increases | 3.00% 3.00% 3.00%                           |  |  | 3.00% |  |  |
| Monthly Fees        |                                             |  |  |       |  |  |
| Per Unit            | \$16.31                                     |  |  |       |  |  |