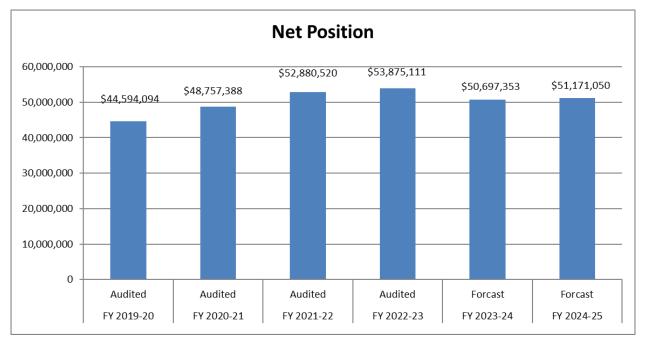

**Operating Budget** Capital Outlay & Improvements Budget FY 23-24

FY 24-25 (projected) \$15.6 Million \$16.5 Million (est. +3.50%)

\$ 2.5 Million \$ 6.2 Million

|                                     | FY 2019-20      | FY 2020-21   | FY 2021-22   | FY 2022-23   | FY 2023-24     | FY 2024-25   |
|-------------------------------------|-----------------|--------------|--------------|--------------|----------------|--------------|
|                                     | <b>Audite d</b> | Audited      | Audited      | Audite d     | Forcast        | Forcast      |
| Net Position, Unrestricted, July 1, | \$42,182,393    | \$44,594,094 | \$48,757,388 | \$52,880,520 | \$53,875,111   | \$50,697,353 |
| Net Increase/(Decrease)             | \$ 2,411,701    | \$ 4,163,294 | \$ 4,123,132 | \$ 994,591   | \$ (3,177,758) | \$ 473,697   |
| Net Position, Unrestricted, June 30 | \$44,594,094    | \$48,757,388 | \$52,880,520 | \$53,875,111 | \$50,697,353   | \$51,171,050 |