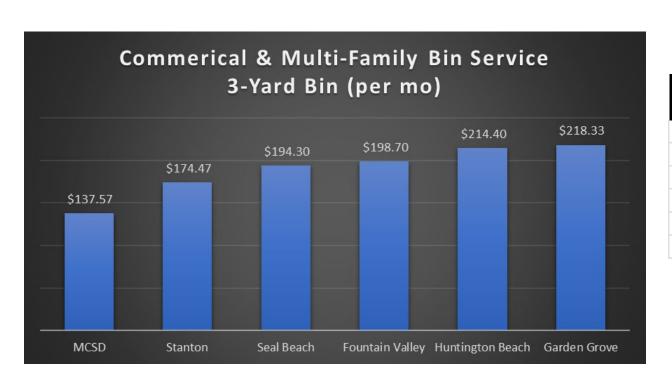

Commercial & Multi-Family Solid Waste (Bin Services)

|                         | Commerical & Multi-Family |        |                   |  |  |  |
|-------------------------|---------------------------|--------|-------------------|--|--|--|
|                         | 3-Yard Bin Per Month      |        | Hauler            |  |  |  |
| MCSD                    | \$                        | 137.57 | CR&R              |  |  |  |
| Stanton                 | \$                        | 174.47 | CR&R              |  |  |  |
| Seal Beach              | \$                        | 194.30 | Republic Services |  |  |  |
| Fountain Valley         | \$                        | 198.70 | Republic Services |  |  |  |
| <b>Huntington Beach</b> | \$                        | 214.40 | Republic Services |  |  |  |
| Garden Grove            | \$                        | 218.33 | Republic Services |  |  |  |

MCSD 3.24% Increase for 2024/2025 adjusts by CPI

Sewer Fees