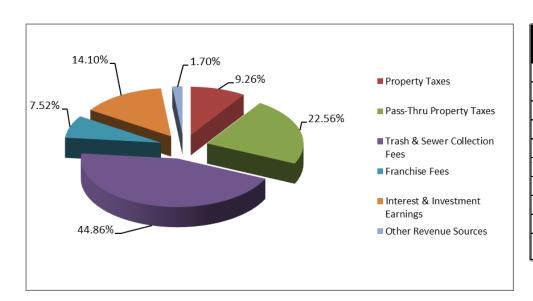

- No Debt
- Services Fees only a 3.0% increase despite higher inflation rates
- Fiscally healthy reserves at 69% funded
- Investments: Estimated \$2.3-\$2.5 Million

| RESERVE                              |               | CATEGORY     | GOAL          | CURRENT      | OVER/(UNDER)    | %      |
|--------------------------------------|---------------|--------------|---------------|--------------|-----------------|--------|
| RESERVE                              |               | CATEGORY     | LEVEL         | LEVEL        | GOAL            | FUNDED |
| Operating Fund                       | LAIF/CA CLASS | Unrestricted | 10,000,000    | 10,610,017   | 610,017         | 106%   |
| Orange County Midway City            | LAIF          | Designated   | 3,600,000     | 1,915,163    | (1,684,837)     | 53%    |
| Buildings, Equipment, and Facilities | LAIF          | Designated   | 8,000,000     | 3,358,919    | (4,641,081)     | 42%    |
| Lift Stations & Sewer Lines          | LAIF          | Designated   | 50,000,000    | 30,624,647   | (19,375,353)    | 61%    |
| CNG/EV Station & Facilities          | LAIF          | Designated   | 4,000,000     | 2,001,632    | (1,998,368)     | 50%    |
| Vehicle Replacements                 | LAIF          | Designated   | 5,000,000     | 2,744,542    | (2,255,458)     | 55%    |
| Emergencies & Contingencies          | CalTRUST      | Designated   | 2,500,000     | 1,457,327    | (1,042,673)     | 58%    |
| CERBT 115 Trust Related to OPEB      | CalPERS       | Restricted   | 5,967,867     | 7,043,025    | 1,075,158       | 118%   |
| CEPPT 115 Trust Related to Pensions  | CalPERS       | Restricted   | 4,800,000     | 5,208,853    | 408,853         | 109%   |
| Totals                               |               |              | \$ 93,867,867 | \$64,964,125 | \$ (28,903,742) | 69%    |